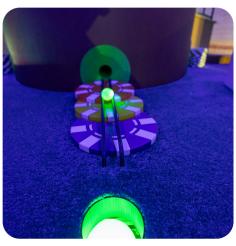

#### **AUTOMATIC SCORING**

Pencil and paper scoring is so outdated! Our self-scoring, LED-lit **golf balls actually track your strokes as you putt**. Scores are tracked and displayed at each hole on both our digital hole markers and 42" live leaderboards.

#### SYNCHRONOUS GAMEPLAY

Putt Mania allows for groups of up to 6 players to play on the same hole at the same time, maintaining the beloved **traditional mini golf gameplay** while adding **new and exciting features** to enhance the guest experience.

#### **BONUS CUP OPTION**

Add an additional cup to any or all of your golf holes to augment gameplay and create an opportunity to score bonus points. Bonus cups bring an enhanced challenge for players and add more variety to gameplay promoting both excitement and replayability.