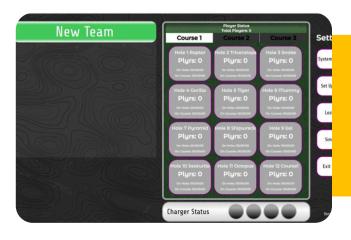

## MULTI-COURSE MANAGEMENT

Manage the flow of your attraction and maximize throughput with our multi-course management screen. You can view how many players are on a course at any given time, what hole they are on, and how long they have been on their current hole.