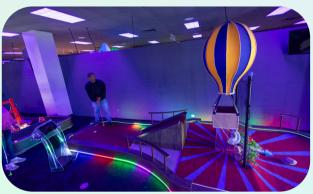

## INTERACTIVE LIGHTS, SOUNDS & ANIMATIONS

Lighting, sounds, and animations sync up with the putting action and the theme of the course.

Customizable sound effects and reactive lighting immerse players in the game.

Celebration animations create a fun surprise for players as they navigate the course.