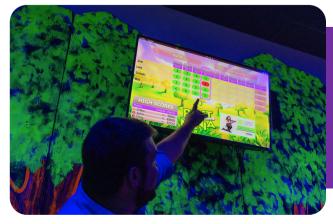

#### **DIGITAL HOLE MARKERS**

Easily view and adjust your scores at each hole with our digital, touchscreen hole markers. Our light up hole markers will **look great in your facility**. Background images and ads are fully customizable, allowing you to match your holemarkers to your attraction theme. Plus, did we mention **it has cup holders**?

#### **AUTOMATIC SCORING**

Pencil and paper scoring is so outdated! Our self-scoring, LED-lit **golf balls actually track your strokes as you putt**. Scores are tracked and displayed at each hole on both our digital hole markers and 42" live leaderboards.