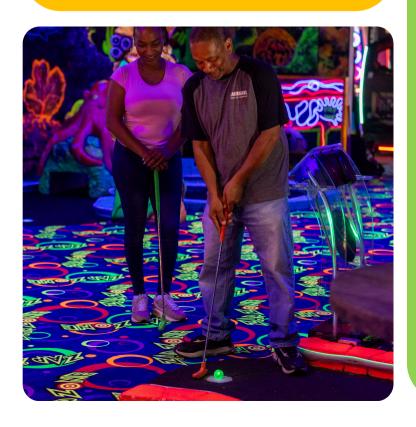

#### SYNCHRONOUS GAMEPLAY

Putt Mania allows for groups of up to 6 players to play on the same hole at the same time, maintaining the beloved **traditional mini golf gameplay** while adding **new and exciting features** to enhance the guest experience.

#### **DIGITAL HOLE MARKERS**

Easily view and adjust your scores at each hole with our digital, touchscreen hole markers. Our light up hole markers will **look great in your facility**. Background images and ads are fully customizable, allowing you to match your holemarkers to your attraction theme. Plus, did we mention **it has cup holders**?