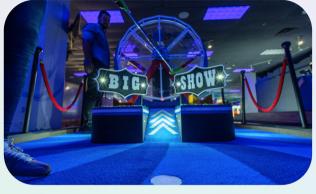

#### **DIGITAL HOLE MARKERS**

Easily view and adjust your scores at each hole with our digital, touchscreen hole markers. Our light up hole markers will **look great in your facility**. Background images and ads are fully customizable, allowing you to match your holemarkers to your attraction theme. Plus, did we mention **it has cup holders**?

#### LIVE LEADERBOARDS

Boost the competition and boost the fun with our 42" leaderboards placed at every hole. Players will see their score and **interactive animations** as they navigate the course, giving them bragging rights and allowing them to **celebrate skilled** plays together.