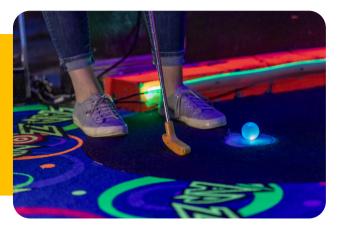

#### **AUTOMATIC SCORING**

Pencil and paper scoring is so outdated! Our self-scoring, LED-lit **golf balls actually track your strokes as you putt**. Scores are tracked and displayed at each hole on both our digital hole markers and 42" live leaderboards.

#### SYNCHRONOUS GAMEPLAY

Putt Mania allows for groups of up to 6 players to play on the same hole at the same time, maintaining the beloved **traditional mini golf gameplay** while adding **new and exciting features** to enhance the guest experience.