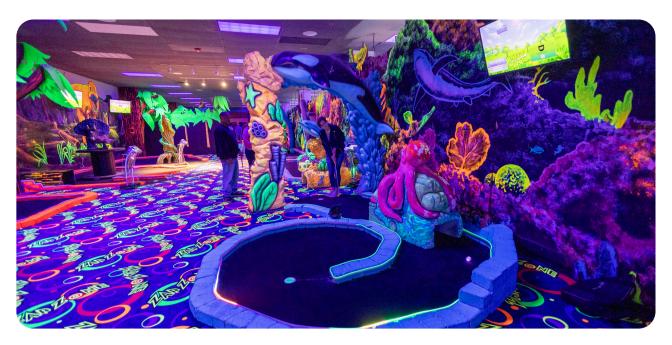

## RETROFITS TO YOUR EXISTING INDOOR ATTRACTION

Putt Mania retrofits to your existing indoor mini golf course, allowing you to **upgrade** your customer experience **without overhauling your entire attraction**.

Putt Mania allows you to maintain the fun of traditional mini golf synchronous gameplay, while adding exciting new features like automatic scoring, interactive lights and sounds, digital hole markers, live leaderboards, and more.

All Putt Mania features can be added to both new and existing mini golf courses. Lights, sounds, televisions, tees, cups, and more **can be used with any indoor mini golf attraction**. Plus, we have a **wide variety of customization options**, giving you the opportunity to tailor your Putt Mania attraction perfectly with the theme of your existing course.