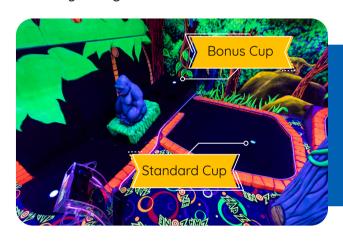

#### **BONUS CUP OPTION**

Add an additional cup to any or all of your golf holes to augment gameplay and create an opportunity to score bonus points. Bonus cups bring an enhanced challenge for players and add more variety to gameplay promoting both excitement and replayability.