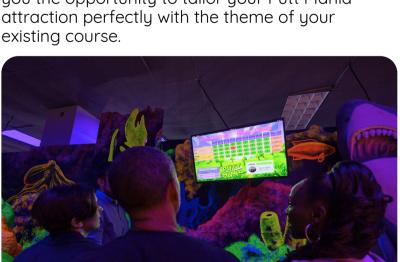

#### **DIGITAL HOLE MARKERS**

Easily view and adjust your scores at each hole with our digital, touchscreen hole markers. Our light up hole markers will **look great in your facility**. Background images and ads are fully customizable, allowing you to match your holemarkers to your attraction theme. Plus, did we mention **it has cup holders**?

## MULTI-COURSE MANAGEMENT

Manage the flow of your attraction and maximize throughput with our multi-course management screen. You can view how many players are on a course at any given time, what hole they are on, and how long they have been on their current hole.