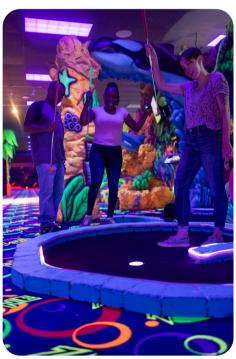

#### SYNCHRONOUS GAMEPLAY

Putt Mania allows for groups of up to 6 players to play on the same hole at the same time, maintaining the beloved **traditional mini golf gameplay** while adding **new and exciting features** to enhance the guest experience.

#### LIVE LEADERBOARDS

Boost the competition and boost the fun with our 42" leaderboards placed at every hole. Players will see their score and **interactive animations** as they navigate the course, giving them bragging rights and allowing them to **celebrate skilled** plays together.