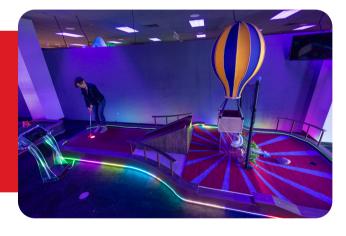

#### SYNCHRONOUS GAMEPLAY

Putt Mania allows for groups of up to 6 players to play on the same hole at the same time, maintaining the beloved **traditional mini golf gameplay** while adding **new and exciting features** to enhance the guest experience.

## INTERACTIVE LIGHTS, SOUNDS & ANIMATIONS

Lighting, sounds, and animations sync up with the putting action and the theme of the course.

Customizable sound effects and reactive lighting immerse players in the game.