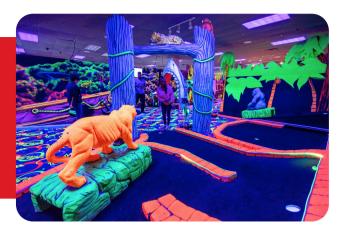

## RETROFITS TO YOUR EXISTING INDOOR ATTRACTION

Putt Mania retrofits to your existing indoor mini golf course, allowing you to **upgrade** your customer experience **without overhauling your entire attraction**.

All Putt Mania features can be added to both new and existing mini golf courses. Lights, sounds, televisions, tees, cups, and more **can be used with any indoor mini golf attraction**. Plus, we have a **wide variety of customization options**, giving you the opportunity to tailor your Putt Mania attraction perfectly with the theme of your existing course.