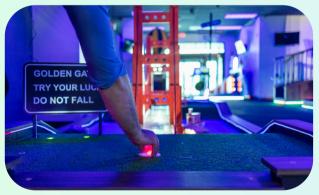

#### **AUTOMATIC SCORING**

Pencil and paper scoring is so outdated! Our self-scoring, LED-lit **golf balls actually track your strokes as you putt**. Scores are tracked and displayed at each hole on both our digital hole markers and 42" live leaderboards.

#### **BONUS CUP OPTION**

Add an additional cup to any or all of your golf holes to augment gameplay and create an opportunity to score bonus points. Bonus cups bring an enhanced challenge for players and add more variety to gameplay promoting both excitement and replayability.