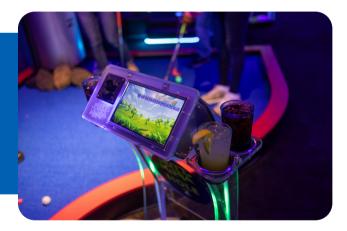

#### **DIGITAL HOLE MARKERS**

Easily view and adjust your scores at each hole with our digital, touchscreen hole markers. Our light up hole markers will **look great in your facility**. Background images and ads are fully customizable, allowing you to match your holemarkers to your attraction theme. Plus, did we mention **it has cup holders**?

#### **CUSTOMIZATIONS**

Various customization options allow you to create an experience tailored to your fun center. Scoreboard and hole marker backgrounds, music and sound effects, and onscreen advertisements can all be customized to better fit your family entertainment center.