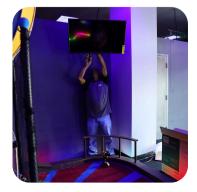

#### LIVE LEADERBOARDS

Boost the competition and boost the fun with our 42" leaderboards placed at every hole. Players will see their score and **interactive animations** as they navigate the course, giving them bragging rights and allowing them to **celebrate skilled** plays together.