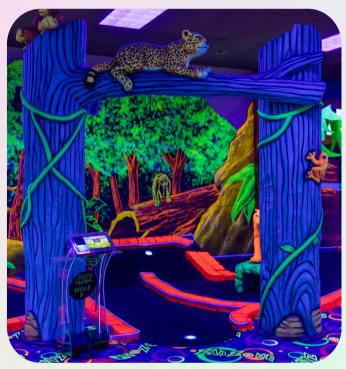

## INTERACTIVE LIGHTS, SOUNDS & ANIMATIONS

Lighting, sounds, and animations sync up with the putting action and the theme of the course.

Customizable sound effects and reactive lighting immerse players in the game.

Celebration animations create a fun surprise for players as they navigate the course.