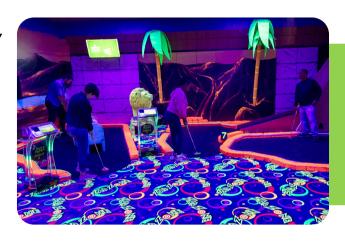

#### SYNCHRONOUS GAMEPLAY

Putt Mania allows for groups of up to 6 players to play on the same hole at the same time, maintaining the beloved **traditional mini golf gameplay** while adding **new and exciting features** to enhance the guest experience.

## INTERACTIVE LIGHTS, SOUNDS & ANIMATIONS

Lighting, sounds, and animations sync up with the putting action and the theme of the course.

Customizable sound effects and reactive lighting immerse players in the game.

#### **CUSTOMIZATIONS**

Various customization options allow you to create an experience tailored to your fun center. Scoreboard and hole marker backgrounds, music and sound effects, and onscreen advertisements can all be customized to better fit your family entertainment center.